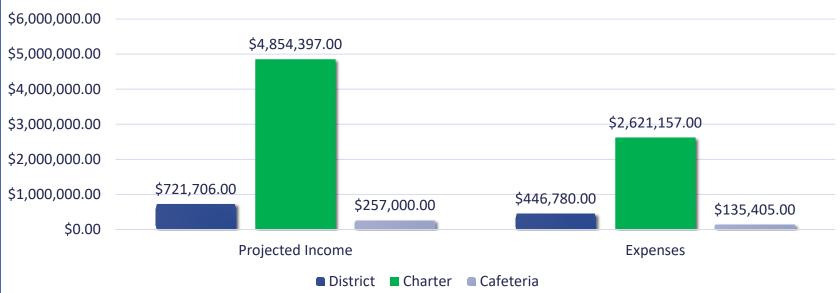

|--------------|------|------|--------------------------|
| TK-K  | 63           | 1    |      | 65                       |
| 1     | 40           | 1    |      | 41                       |
| 2     | 43           |      |      | 43                       |
| 3     | 33           |      |      | 33                       |
| 4     | 43           |      |      | 43                       |
| 5     | 45           |      |      | 45                       |
| 6     | 34           |      |      | 34                       |
| 7     | 45           | 1    |      | 46                       |
| 8     | 43           |      |      | 43                       |
| TOTAL |              |      |      | 393                      |



District Fund 010 Charter Fund 090 Cafeteria Fund 130

### As of Jan 31, 2025



TK/K Fund 356 Modernization Fund 351

## **CONSTRUCTION** as of Jan 31, 2025



■TK/K ■ Mod





# January Payroll

### Payroll Expense by Category





# January Vendor Payments

| Date      | Amount       |
|-----------|--------------|
| 1/02/2025 | \$6,371.48   |
| 1/9/2025  | \$78,458.05  |
| 1/16/2025 | \$163,366.15 |
| 1/3/2025  | \$76,120.17  |
| Total     | \$324,315.85 |

# BREAKING NEWS



### **Governor's Budget Proposal 2025-26**

- LCFF to receive estimated COLA of 2.43% 2025-26 which increases the base grant per ADA.
- Prop 98 remains strong at \$118.9 billion.
- \$1.8 billion **one-time** funds added to Prop 98 Student Support and Discretionary Block Grant to address literacy, mathematics, teacher recruitment and retention strategies, career pathways.
  - \*Additional on g