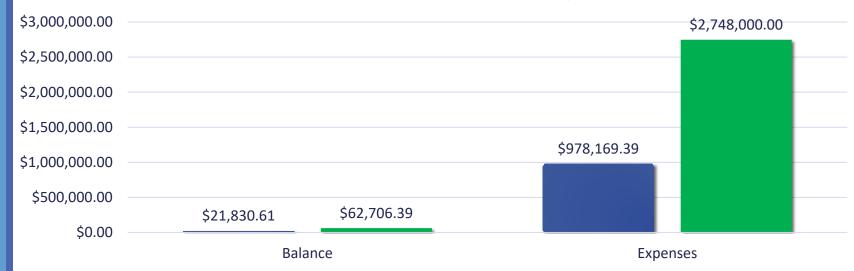

| 1    |      | 65                       |
| 1     | 40           | 1    |      | 41                       |
| 2     | 43           |      |      | 43                       |
| 3     | 33           |      |      | 33                       |
| 4     | 43           |      |      | 43                       |
| 5     | 45           |      |      | 45                       |
| 6     | 34           |      |      | 34                       |
| 7     | 45           | 1    |      | 46                       |
| 8     | 43           |      |      | 43                       |
| TOTAL |              |      |      | 393                      |



District Fund 010 Charter Fund 090 Cafeteria Fund 130

### As of Jan 31, 2025



TK/K Fund 356 Modernization Fund 351

## **CONSTRUCTION** as of Jan 31, 2025



■TK/K ■ Mod





# January Payroll

### Payroll Expense by Category





# January Vendor Payments

| Date      | Amount       |
|-----------|--------------|
| 1/02/2025 | \$6,371.48   |
| 1/9/2025  | \$78,458.05  |
| 1/16/2025 | \$163,366.15 |
| 1/3/2025  | \$76,120.17  |
| Total     | \$324,315.85 |

# BREAKING NEWS



### **Governor's Budget Proposal 2025-26**

- LCFF to receive estimated COLA of 2.43% 2025-26 which increases the base grant per ADA.
- Prop 98 remains strong at \$118.9 billion.
- \$1.8 billion **one-time** funds added to Prop 98 Student Support and Discretionary Block Grant to address literacy, mathematics, teacher recruitment and retention strategies, career pathways.
  - \*Additional on going funding of \$1.5 billion to support the change in TK ratio from 12:1 to 10: