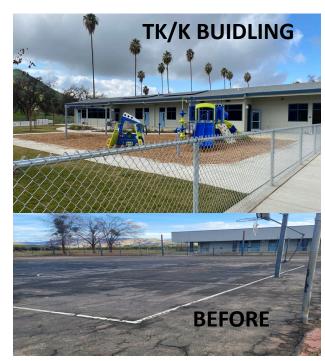

H. Scott Pickle, Ed. D. Superintendent/Principal

PHONE: 559-564-2106

**CONSTRUCTION/MODERNIZATION ITEMS** 

10.2 Notice of Completion TK

RECORDING REQUESTED BY

# **Notice of Completion and Acceptance** of Public Works Project

| (Pursuant to Civil Code Sections 8102 and 9204)                                                                                        |
|----------------------------------------------------------------------------------------------------------------------------------------|
| NOTICE is hereby given by <u>Sequoia Union Elementary School District</u> , that a certain project for                                 |
| public work located at <u>Lemon Cove</u> , in <u>Tulare</u> County, State of California, the street address of which is <u>23958</u>   |
| Avenue 324, Lemon Cove, CA 93244-4260                                                                                                  |
| and described as follows: construction of a new TK building                                                                            |
| the contract for the construction of which was let to Oral E. Micham Inc.                                                              |
| was actually completed on the <u>20 <sup>th</sup></u> day of <u>January</u> , 20 <u>25</u> , and was accepted by <u>Sequoia Union</u>  |
| Elementary School District on the 20th day of January , 20 25.                                                                         |
| The name and address of the owner of the property referred to above is: _Sequoia Union Elementary School                               |
| District, 23958 Avenue 324, Lemon Cove, CA 93244-4260, and the nature of the interest of the owner in that                             |
| property is in fee simple.                                                                                                             |
| The above project for public works improvements and structures, and the property on which the improvements                             |
| and structures are situated, referred to, are in the City of <u>Lemon Cove</u> , County of <u>Tulare</u> , State of                    |
| California.                                                                                                                            |
| Ву:                                                                                                                                    |
| Scott Pickle, Superintendent                                                                                                           |
| VERIFICATION                                                                                                                           |
| I, the undersigned, declare that I am the <u>Superintendent</u> , of <u>Sequoia Union Elementary School District</u> , and that I have |
| the back of my knowledge and belief                                                                                                    |