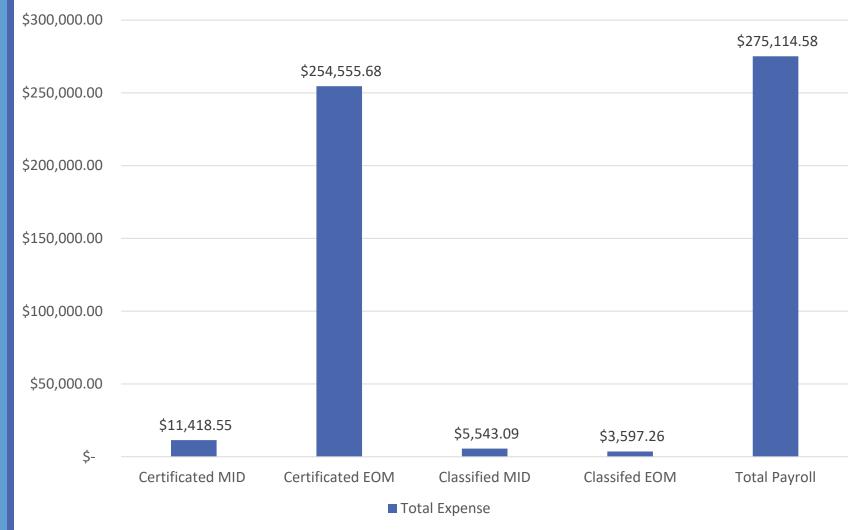

|      | 41                       |
| 2     | 43           |      |      | 43                       |
| 3     | 33           |      |      | 33                       |
| 4     | 43           |      |      | 43                       |
| 5     | 45           |      |      | 45                       |
| 6     | 34           |      |      | 34                       |
| 7     | 45           | 1    |      | 46                       |
| 8     | 43           |      |      | 43                       |
| TOTAL |              |      |      | 393                      |



District Fund 010 Charter Fund 090 Cafeteria Fund 130

### As of Jan 31, 2025



TK/K Fund 356 Modernization Fund 351

## **CONSTRUCTION** as of Jan 31, 2025



■TK/K ■ Mod





# January Payroll

### Payroll Expense by Category





# January Vendor Payments

| Date      | Amount       |
|-----------|--------------|
| 1/02/2025 | \$6,371.48   |
| 1/9/2025  | \$78,458.05  |
| 1/16/2025 | \$163,366.15 |
| 1/3/2025  | \$76,120.17  |
| Total     | \$324,315.85 |

# BREAKING NEWS



### **Governor's Budget Proposal 2025-26**

- LCFF to receive estimated COLA of 2.43% 2025-26 which increases the base grant per ADA.
- Prop 98 remains strong at \$118.9 billion.
- \$1.8 billion **one-time** funds added to Prop 98 Student Support and Discretionary Block Grant to address literacy, mathematics, teacher recruitment and retention strategies, career pathways.
  - \*Additional on going funding of \$1.5 billion to support the change in TK ratio from 12:1 to 10:1 student to adult ratio.
- \$500 million one-time to for TK-12 Literac