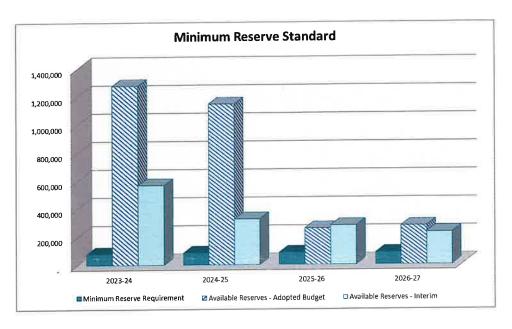

management of the school district and higher costs associated with long-term financing. We encourage districts to review and understand their district's unrestricted net position upon receipt of the district's audited financial statements for 2023-24 in case questioned.

## LOCAL CONTROL FUNDING FORMULA PROJECTIONS

The following graphs provide a comparison of the district's adopted budget and the current interim's anticipated change in the unrestricted general fund balance. The differences primarily represent an updated beginning balance for the year, changes in state LCFF estimates and changes in district provided ADA estimates.



The next graph presents the district's 2024-25 First Interim reserve status compared with the original adopted budget and state minimum reserve requirement.



#### COMMENTS AND RECOMMENDATIONS

This section of our letter lists comments and recommendations we consider appropriate as a result of our review and current state budget projections.

- The district is projecting current and future reserves that reflect a sound fiscal position. We commend the district for maintaining a secure financial position.
- In our review, we noted some errors or inconsistencies in the data provided. The district should take note of the following items to review for accuracy for future report filings:
  - Per review of the restricted district and charter school MYP, the district budgets \$24,800 in Title II (resource 4035) revenues in fiscal year 2024-25, 2025-26 and 2026-27. Per review of the CDE's latest entitlement spreadsheet, the district and charter school'